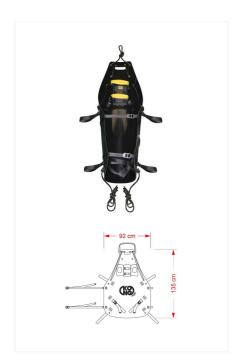

## **ITEM CODES**

| Item        | Ref. | DM | N. Reg. DM | C€ EN               | Material | Weight (kg) | Length (cm) | Width (cm) | Colour |
|-------------|------|----|------------|---------------------|----------|-------------|-------------|------------|--------|
| 89002N000KK | /    | /  | /          | DIRETTIVA 93/42/CEE | Nylon    | 5           | 135         | 92         | Black  |