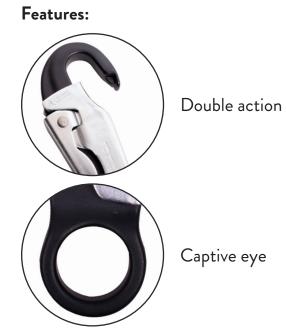

**Accredited to:** EN 362: 2004 ANSI Z359.12

Material: Aluminium body Steel gate

**Plating**: Anodised

**Gate opening:** 18mm

**Eye diameter:** 30mm **External length:** 185mm

**Closure type:** Double action