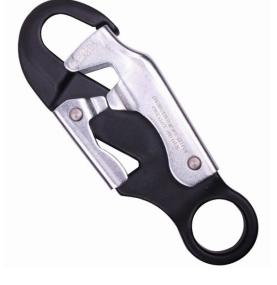

## **PRODUCT DATA SHEET**

Product ID: RGK50

**Product Name:** 

18mm Steel Double Action Swivel Snaphook and Captive Eye

## The inner flat profile makes the RGK50 the most suitable and safe connector for attachment to step bolts.

The RGK50 is an alternative option to our other connectors. The 18mm gate opening allows for ideal connection to 16mm step bolts. Also the increased gate strength is a feature as required by ANSI standards.