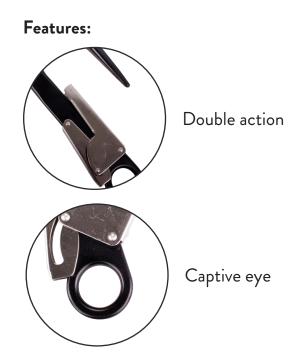

The double action snap closure on this device means that it cannot be accidentally opened but allows a quick operation. Similar to the RGK5 & 6, but benefits from it's lighter weight and is often used on twin lanyards.