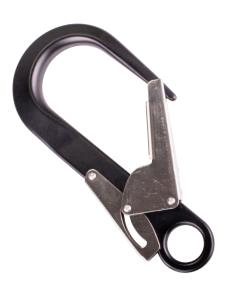

## PRODUCT DATA SHEET

**Product ID:** RGK11

Product Name: 60mm Aluminium Scaffold Hook with Captive Eye

The RGK11 is a large gate opening, aluminium captive eye safety hook, normally fitted to fall arrest lanyards for quick clipping onto scaffold or steel structures.

The double action snap closure on this device means that it cannot be accidentally opened but allows a quick operation. Similar to the RGK5 & 6, but benefits from it's lighter weight and is often used on twin lanyards.